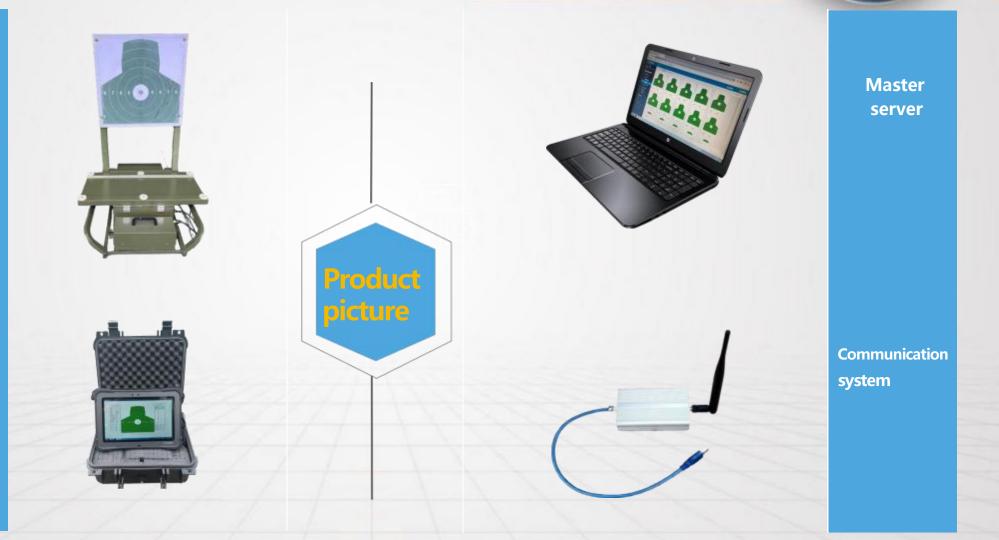

# 7.Complete configuration

| NO. | PART NAME                 | QTY | UNIT | Remark             |
|-----|---------------------------|-----|------|--------------------|
| 1   | Master server             | 1   | рс   | Including software |
| 2   | Communication system      | 1   | set  |                    |
| 3   | H-bar pop-up target       | 10  | рс   |                    |
| 4   | Shooter monitor           | 10  | рс   | Including software |
| 5   | Power supply battery pack | 10  | set  | 24v12AH            |
| 6   | Power charger             | 10  | рс   |                    |
| 7   | Target board              | 10  | рс   |                    |
| 8   | HF antenna                | 10  | рс   |                    |
| 9   | Instruction manual        | 1   | рс   |                    |
| 10  | Spare parts fit           | 1   | рс   |                    |
| 11  | Packing box               | 10  | рс   | wooden box         |

# 8.System Interface

Picture of complete target system

Shooter monitor

8.System Interface