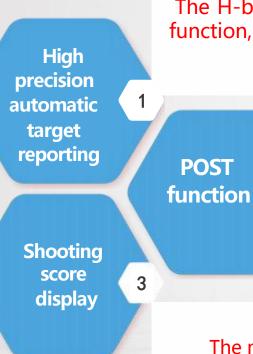

### 5. System function

2

The H-bar pop-up target has a high-precision automatic target reporting function, which can report targets in real-time through voice and image.

The H-bar pop-up target has automatic self check and manual control self check functions when powered on, and can check the operating status of the target equipment through the self check function of the target .

The main control server and shooter display of the H-bar pop-up target can evaluate the target type, impact point, bullet sequence,number of single shot rings, total number of rings, projectile distribution, and shooterinformation through graphic and textual display, as well as voice target reporting.