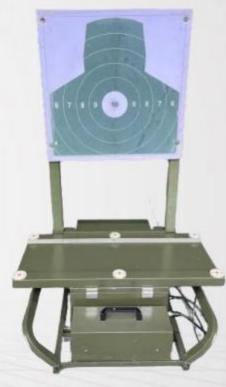

### **1.Product Introduction**

The H-bar pop-up target is mainly used for indoor and outdoor shooting training in shooting ranges. In training, it can simulate the appearance characteristics of hypothetical enemy targets and actions such as sudden appearance and concealment. Support high-precision target reporting, unaffected by factors such as weapon caliber, projectile speed, weather, etc; Meet training subjects such as precision shooting and applied shooting. The high- precision electronic target reporting system can meet the requirements of electronic target reporting for various weapons such as toy guns, gas guns, rifles, military and police pistols, rifles, etc. Shooter Data transmission monitor **Bullet signal Calculation of** ata transmission impact point Score printing Information **Communication controller** collection processor Master server Printer

#### H-bar pop-up target