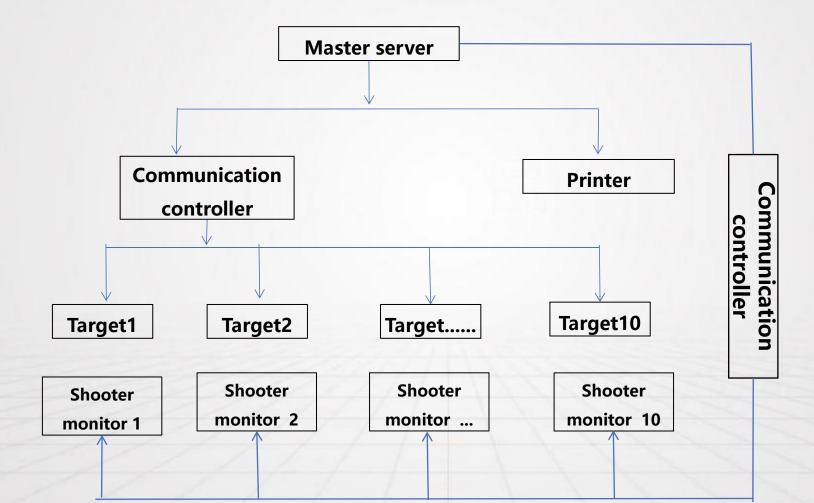

### **1.Product Introduction**

The H-bar pop-up target is mainly used for indoor and outdoor shooting training in shooting ranges. In training, it can simulate the appearance characteristics of hypothetical enemy targets and actions such as sudden appearance and concealment. Support high-precision target reporting, unaffected by factors such as weapon caliber, projectile speed, weather, etc; Meet training subjects such as precision shooting and applied shooting. The high- precision electronic target reporting system can meet the requirements of electronic target reporting for various weapons such as toy guns, gas guns, rifles, military and police pistols, rifles, etc. Shooter Data transmission monitor **Bullet signal Calculation of** ata transmission impact point Score printing Information **Communication controller** collection processor Master server Printer