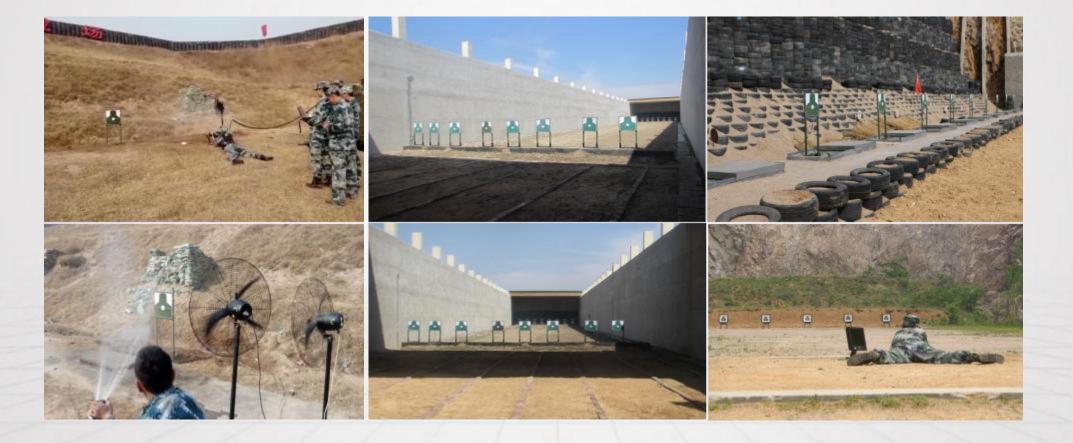

| 3   | H-bar pop-up target       | 10  | рс   |                    |
| 4   | Shooter monitor           | 10  | рс   | Including software |
| 5   | Power supply battery pack | 10  | set  | 24v12AH            |
| 6   | Power charger             | 10  | рс   |                    |
| 7   | Target board              | 10  | рс   |                    |
| 8   | HF antenna                | 10  | рс   |                    |
| 9   | Instruction manual        | 1   | рс   |                    |
| 10  | Spare parts fit           | 1   | рс   |                    |
| 11  | Packing box               | 10  | рс   | wooden box         |

# 8.System Interface

Picture of complete target system

Shooter monitor





8.System Interface

#### Shooting training management system





# **Application cases**