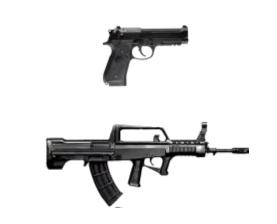

#### Not limited by gun type

The H-bar pop-up target reporting system can meet the needs of toy guns, gas guns,rifles, military and police hands guns, rifles, armor, artillery, and other types of weapons. Not affected by weapon caliber and projectile speed.