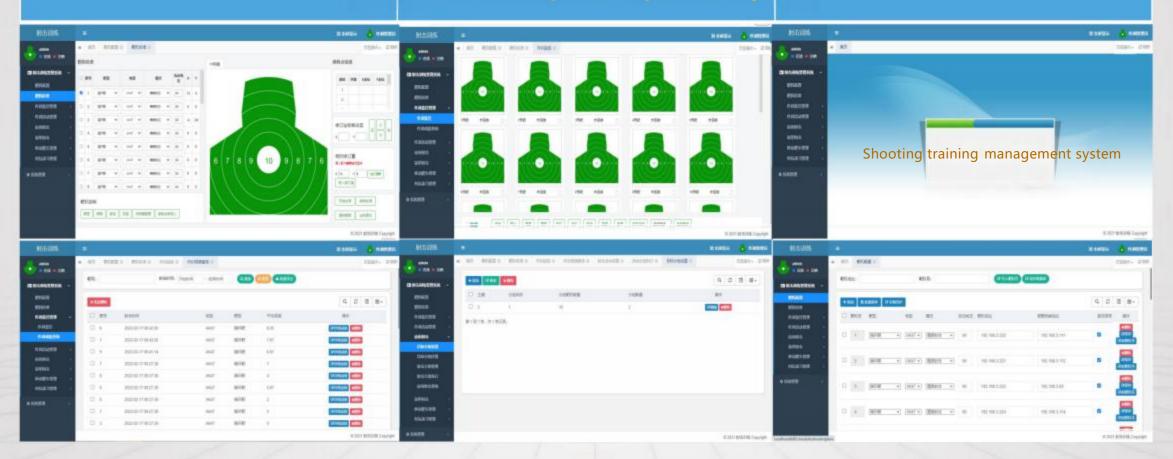

set  |                    |
| 3   | H-bar pop-up target       | 10  | рс   |                    |
| 4   | Shooter monitor           | 10  | рс   | Including software |
| 5   | Power supply battery pack | 10  | set  | 24v12AH            |
| 6   | Power charger             | 10  | рс   |                    |
| 7   | Target board              | 10  | рс   |                    |
| 8   | HF antenna                | 10  | рс   |                    |
| 9   | Instruction manual        | 1   | рс   |                    |
| 10  | Spare parts fit           | 1   | рс   |                    |
| 11  | Packing box               | 10  | рс   | wooden box         |

# 8.System Interface

Picture of complete target system

Shooter monitor





8.System Interface

#### Shooting training management system





# **Application cases**