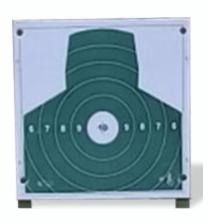

#### H-bar pop-up target

#### Not limited by the target

No special target board is required, just use ordinary EVA target and ordinary target paper ; The target surface is just a targeted target, which can be broken and pasted with a target paper.