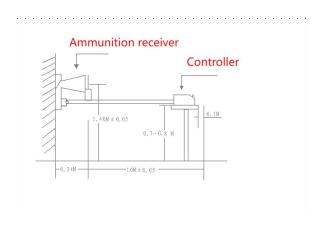

transportation;
- 2. Insert the power plug into the power socket, turn on the power switch of the controller, and press the button to operate back and forth;
- 3. If the target car is not in place accurately, the adjustment gong at the end of the photoelectric eye can be adjusted. Rotate it forward to move the target car forward, and rotate it backward to move it backward; The K2 switch on the control board has a delay of+0.5 seconds for the target vehicle to stop before the ammunition collector when pressed once; The delay for the target vehicle to stop before the ammunition collector is -0.5 seconds for each press of the K1 switch.
- 3. The tightness of the conveyor rope must be appropriate, and it should be tightened a little after installation and use.

## 四、 Installation dimensions: