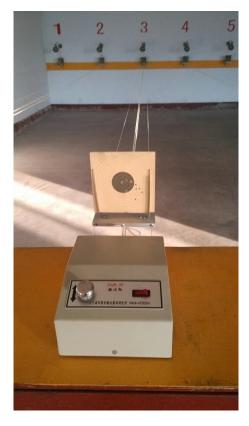

# 二、Technical parameters and main features:

1. Running distance: 10m;

2. Usage: Air pistol, air rifle;

3. Single trip: 7 seconds;

4. Power supply voltage: 220V, 50Hz;

5. Motor power: 15W;

- 6. The controller adopts a single button control for reciprocating operation and is resistant to impact;
- 7. The target vehicle in place is controlled by advanced electronic eyes to prevent impact, automatically cut off power, and does not have various switches installed on the conveyor and track ropes;
- 8. The motor adopts Sino foreign cooperative technology, with low noise and long service life. Under normal use, if there is any damage, it will be covered by a lifetime free warranty and replacement;
- 9. The ammunition collector has a 100% ammunition collection rate and has obtained a national patent with patent number 022738878.

## 三、 Installation method:

- 1. Fix the ammunition receiver according to the standard, then fix the controller on the target platform, pull the track rope and conveyor rope, and check whether the electrical components inside the controller are obstructed during transportation;
- 2. Insert the power plug into the power socket, turn on the power switch of the controller, and press the button to operate back and forth;
- 3. If the target car is not in place accurately, the adjustment gong at the end of the photoelectric eye can be adjusted. Rotate it forward to move the target car forward, and rotate it backward to move it backward; The K2 switch on the control board has a delay of+0.5 seconds for the target vehicle to stop before the ammunition collector when pressed once; The delay for the target vehicle to stop before the ammunition collector is -0.5 seconds for each press of the K1 switch.
- 3. The tightness of the conveyor rope must be appropriate, and it should be tightened a little after installation and use.