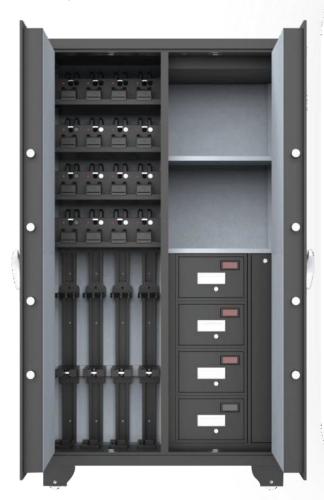

#### Product parameters - all-in-one cabinet with guns and bullets

#### Product parameters

## Bullet all-in-one cabinet

- Dimensions (mm): 1800 (H)  $\times$  1000 (W)  $\times$  500 (D)
- Cabinet thickness: 6mm cabinet, cabinet door 10mm
- Cabinet color: black, blue, gray and white can be customized
- Coart weight: ≥400kg
- Specifications in the cabinet: 16 short guns, 4 long guns, 4 weighing counting drawers, 1 magazine magazine
- Controller: 12-inch high-definition capacitive touch screen, fingerprint recognition function, face recognition function, etc.
- Gun in place detection: gun lock
- Open cabinet door: electronic control, mechanical key