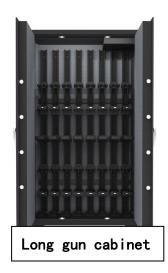

## Product Parameters - Intelligent Long Gun Cabinet

Product parameters

## Smart long gun cabinet

- Size (mm): 1800 (height)  $\times$  1000 (width)  $\times$  500 (depth)
- Cabinet thickness: cabinet 6mm, cabinet door 10mm
- Cabinet color: black, blue, gray and white, etc. can be customized
- Cabinet weight: ≥400kg
- Cabinet specifications: 16 long guns
- Controller: 12-inch high-definition capacitive touch screen, fingerprint recognition function, face recognition function, etc.
- Gun detection in place: gun lock
- Cabinet door opening: electronic control, mechanical key