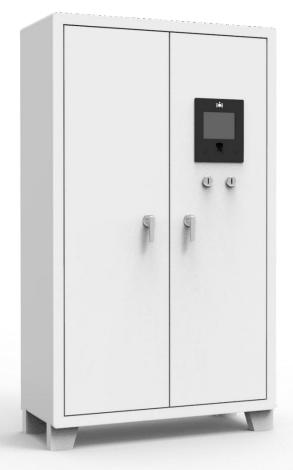

## Product introduction - bullet cabinet

Product introduction

All-in-one cabinet

Long and short gun cabinets

Ammunition cabinet

Partition cabinet

#### Main functional structure

Core function

Intelligent gun lock detection in place

• Set the lock at the long and short gun triggers.

It can have a built-in inplace detection sensor, and unauthorized use of guns will trigger an off-position alarm.

#### 8-inch main control

- The ARM motherboard CPU adopts a quad-core cortexA17 chip operating system of not less than 1.8GHZ and adopts a customized Linux system.
- Using non-blowing alcohol detection that can identify, it can "recognise concentration and people" and can truly effectively prevent the use of guns after drinking.