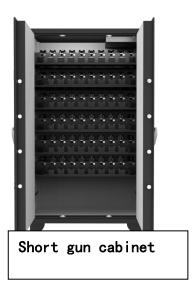

#### Product Attributes - Smart Short Gun Cabinet

Product parameters

## Smart short gun cabinet

- Dimensions (mm): 1800 (H)  $\times$  1000 (W)  $\times$  500 (D)
- Cabinet thickness: 6mm cabinet, cabinet door 10mm
- Cabinet color: black, blue, gray and white can be customized
- Coart weight: ≥400kg
- Cabinet specification: 60 short guns
- Controller: 12-inch high-definition capacitive touch screen, fingerprint recognition function, face recognition function, etc.
- Gun in place detection: gun lock
- •Open cabinet door: electronic control, mechanical key