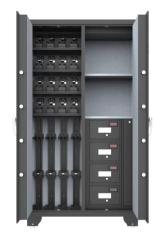

#### Product parameters - all-in-one cabinet with guns and bullets

## Bullet all-in-one cabinet

- Dimensions (mm): 1800 (H)  $\times$  1000 (W)  $\times$  500 (D)
- Cabinet thickness: 6mm cabinet, cabinet door 10mm
- Cabinet color: black, blue, gray and white can be customized
- Coart weight: ≥400kg
- Specifications in the cabinet: 16 short guns, 4 long guns, 4 weighing counting drawers, 1 magazine magazine
- Controller: 12-inch high-definition capacitive touch screen, fingerprint recognition function, face recognition function, etc.
- Gun in place detection: gun lock
- Open cabinet door: electronic control, mechanical key

## Smart long and short gun cabinet

- Dimensions (mm): 1800 (H)  $\times$  1000 (W)  $\times$  500 (D)
- Cabinet thickness: 6mm cabinet, cabinet door 10mm
- Cabinet color: black, blue, gray and white can be customized
- •Coart weight:≥400kg
- Specifications in the cabinet: 20 short guns, 8 long guns
- Controller: 12-inch high-definition capacitive touch screen, fingerprint recognition function, face recognition function, etc.
- Gun in place detection: gun lock
- •Open cabinet door: electronic control, mechanical key