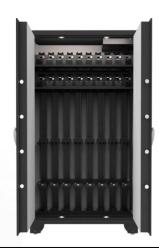

## Product Parameters - Intelligent Long Gun Cabinet

Product parameters

## Smart long gun cabinet

- Size (mm): 1800 (height)  $\times$  1000 (width)  $\times$  500 (depth)
- Cabinet thickness: cabinet 6mm, cabinet door 10mm
- Cabinet color: black, blue, gray and white, etc. can be customized
- Cabinet weight: ≥400kg
- Cabinet specifications: 16 long guns
- Controller: 12-inch high-definition capacitive touch screen, fingerprint recognition function, face recognition function, etc.
- Gun detection in place: gun lock
- Cabinet door opening: electronic control, mechanical key