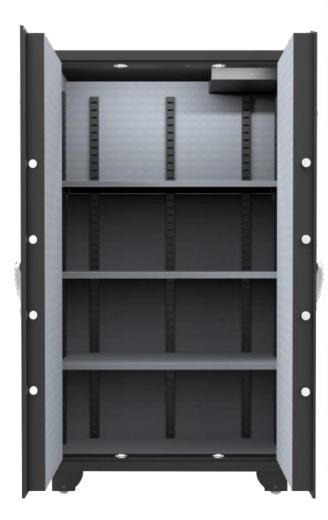

# Product parameters - smart partition cabinet

Product parameters

# Smart partition cabinet

- Dimensions (mm): 1800 (H)  $\times$  1000 (W)  $\times$  500 (D)
- Cabinet thickness: 6mm cabinet, cabinet door 10mm
- Cabinet color: black, blue, gray and white can be customized
- •Coart weight: ≥400kg
- •Cabinet specification: three-layer movable partition
- Controller: 12-inch high-definition capacitive touch screen, fingerprint recognition function, face recognition function, etc.
- Bullet counting method: approved value
- •Open cabinet door: electronic control, mechanical key