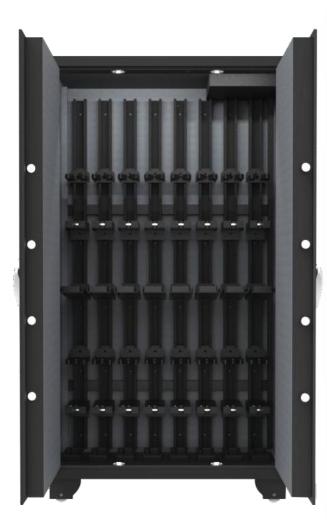

## Product Parameters - Intelligent Long Gun Cabinet

Product parameters

## Smart long gun cabinet

- Size (mm): 1800 (height)  $\times$  1000 (width)  $\times$  500 (depth)
- Cabinet thickness: cabinet 6mm, cabinet door 10mm
- Cabinet color: black, blue, gray and white, etc. can be customized
- Cabinet weight: ≥400kg
- Cabinet specifications: 16 long guns
- Controller: 12-inch high-definition capacitive touch screen, fingerprint recognition function, face recognition function, etc.
- Gun detection in place: gun lock
- Cabinet door opening: electronic control, mechanical key