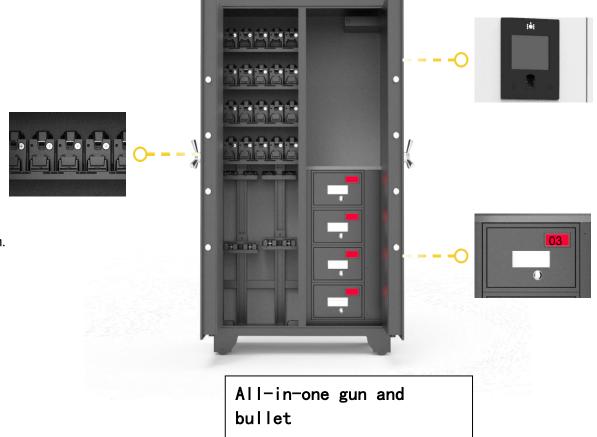

#### Product parameters - all-in-one cabinet with guns and bullets

#### Product parameters

## Bullet all-in-one cabinet

- Dimensions (mm): 1800 (H)  $\times$  1000 (W)  $\times$  500 (D)
- Cabinet thickness: 6mm cabinet, cabinet door 10mm
- Cabinet color: black, blue, gray and white can be customized
- Coart weight: ≥400kg
- Specifications in the cabinet: 16 short guns, 4 long guns, 4 weighing counting drawers, 1 magazine magazine
- Controller: 12-inch high-definition capacitive touch screen, fingerprint recognition function, face recognition function, etc.
- Gun in place detection: gun lock
- Open cabinet door: electronic control, mechanical key