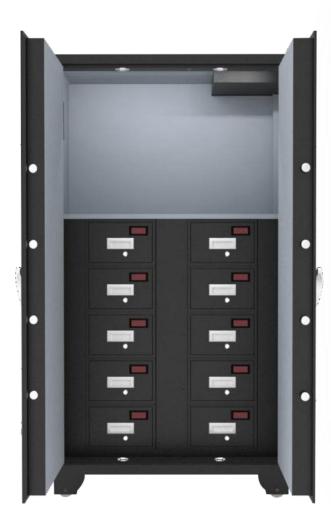

## Product Attributes - Intelligent Ammunition Cabinet

Product parameters

## Intelligent Ammunition Cabinet

- Dimensions (mm): 1800 (H)  $\times$  1000 (W)  $\times$  500 (D)
- Cabinet thickness: 6mm cabinet, cabinet door 10mm
- Cabinet color: black, blue, gray and white can be customized
- •Coart weight: ≥400kg
- •In-counter specifications: 10 weighing count drawers
- Controller: 12-inch high-definition capacitive touch screen, fingerprint recognition function, face recognition function, etc.
- Bullet counting method: weigh
- •Open cabinet door: electronic control, mechanical key