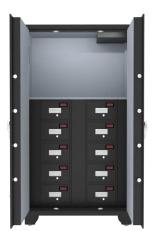

## Product Attributes - Intelligent Ammunition Cabinet

Product parameters

## Intelligent Ammunition Cabinet

- Dimensions (mm): 1800 (H)  $\times$  1000 (W)  $\times$  500 (D)
- Cabinet thickness: 6mm cabinet, cabinet door 10mm
- Cabinet color: black, blue, gray and white can be customized
- •Coart weight: ≥400kg
- •In-counter specifications: 10 weighing count drawers
- Controller: 12-inch high-definition capacitive touch screen, fingerprint recognition function, face recognition function, etc.
- Bullet counting method: weigh
- •Open cabinet door: electronic control, mechanical key