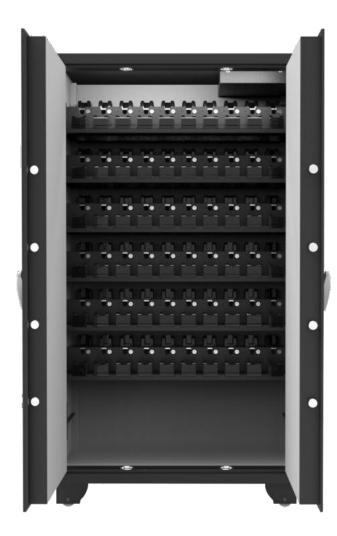

#### Product Attributes - Smart Short Gun Cabinet

Product parameters

## Smart short gun cabinet

- Dimensions (mm): 1800 (H)  $\times$  1000 (W)  $\times$  500 (D)
- Cabinet thickness: 6mm cabinet, cabinet door 10mm
- Cabinet color: black, blue, gray and white can be customized
- Coart weight: ≥400kg
- Cabinet specification: 60 short guns
- Controller: 12-inch high-definition capacitive touch screen, fingerprint recognition function, face recognition function, etc.
- Gun in place detection: gun lock
- •Open cabinet door: electronic control, mechanical key