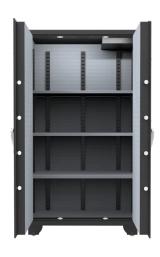

# Product parameters - smart partition cabinet

Product parameters

# Smart partition cabinet

- Dimensions (mm): 1800 (H)  $\times$  1000 (W)  $\times$  500 (D)
- Cabinet thickness: 6mm cabinet, cabinet door 10mm
- Cabinet color: black, blue, gray and white can be customized
- •Coart weight: ≥400kg
- •Cabinet specification: three-layer movable partition
- Controller: 12-inch high-definition capacitive touch screen, fingerprint recognition function, face recognition function, etc.
- Bullet counting method: approved value
- •Open cabinet door: electronic control, mechanical key