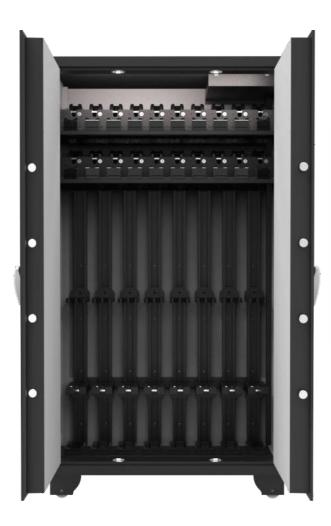

#### Product Attributes - Intelligent Long and Short Gun Cabinet

Product parameters

## Smart long and short gun cabinet

- Dimensions (mm): 1800 (H)  $\times$  1000 (W)  $\times$  500 (D)
- Cabinet thickness: 6mm cabinet, cabinet door 10mm
- Cabinet color: black, blue, gray and white can be customized
- •Coart weight:≥400kg
- Specifications in the cabinet: 20 short guns, 8 long guns
- Controller: 12-inch high-definition capacitive touch screen, fingerprint recognition function, face recognition function, etc.
- Gun in place detection: gun lock
- •Open cabinet door: electronic control, mechanical key